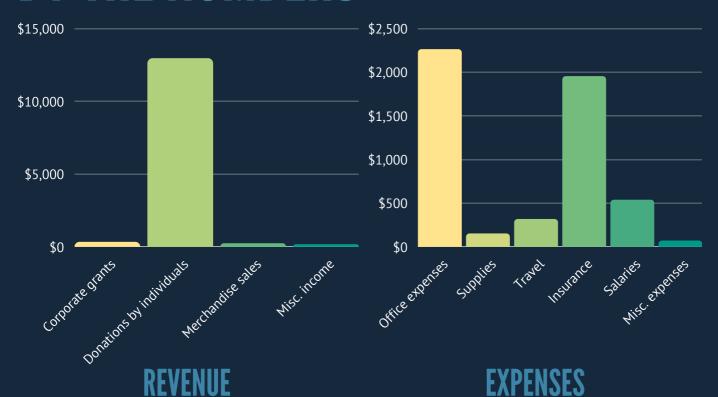

## BY THE NUMBERS

100%

MENTEE RETAINMENT

**ATTENDANCE RATE** 

**FIRST-TIME DONORS**